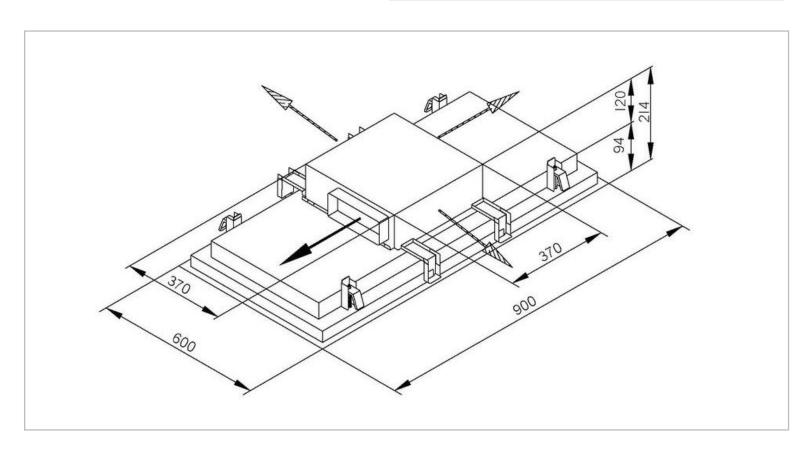

Brand : Kuppersbusch, Germany
Name : Ceiling Canopy Hood

Item Code: 1231.00002 - DDL 9830.0W

Designer:

Color / Finish : White

Dimensions: 900 x 216 x 600 mm

Remote Control

 With LED power level indicator 6 power levels incl. high power settings rim suction technology