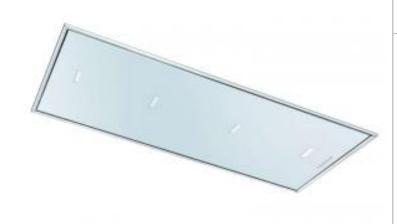

Brand : Kuppersbusch, Germany
Name : Ceiling Canopy Hood

Item Code: 1231.00002 - DDL 9830.0W

Designer:

Color / Finish : White

Dimensions: 900 x 216 x 600 mm

Remote Control

 With LED power level indicator 6 power levels incl. high power settings rim suction technology

Glass Panel

Drop down glass panel recirculation air mode possible